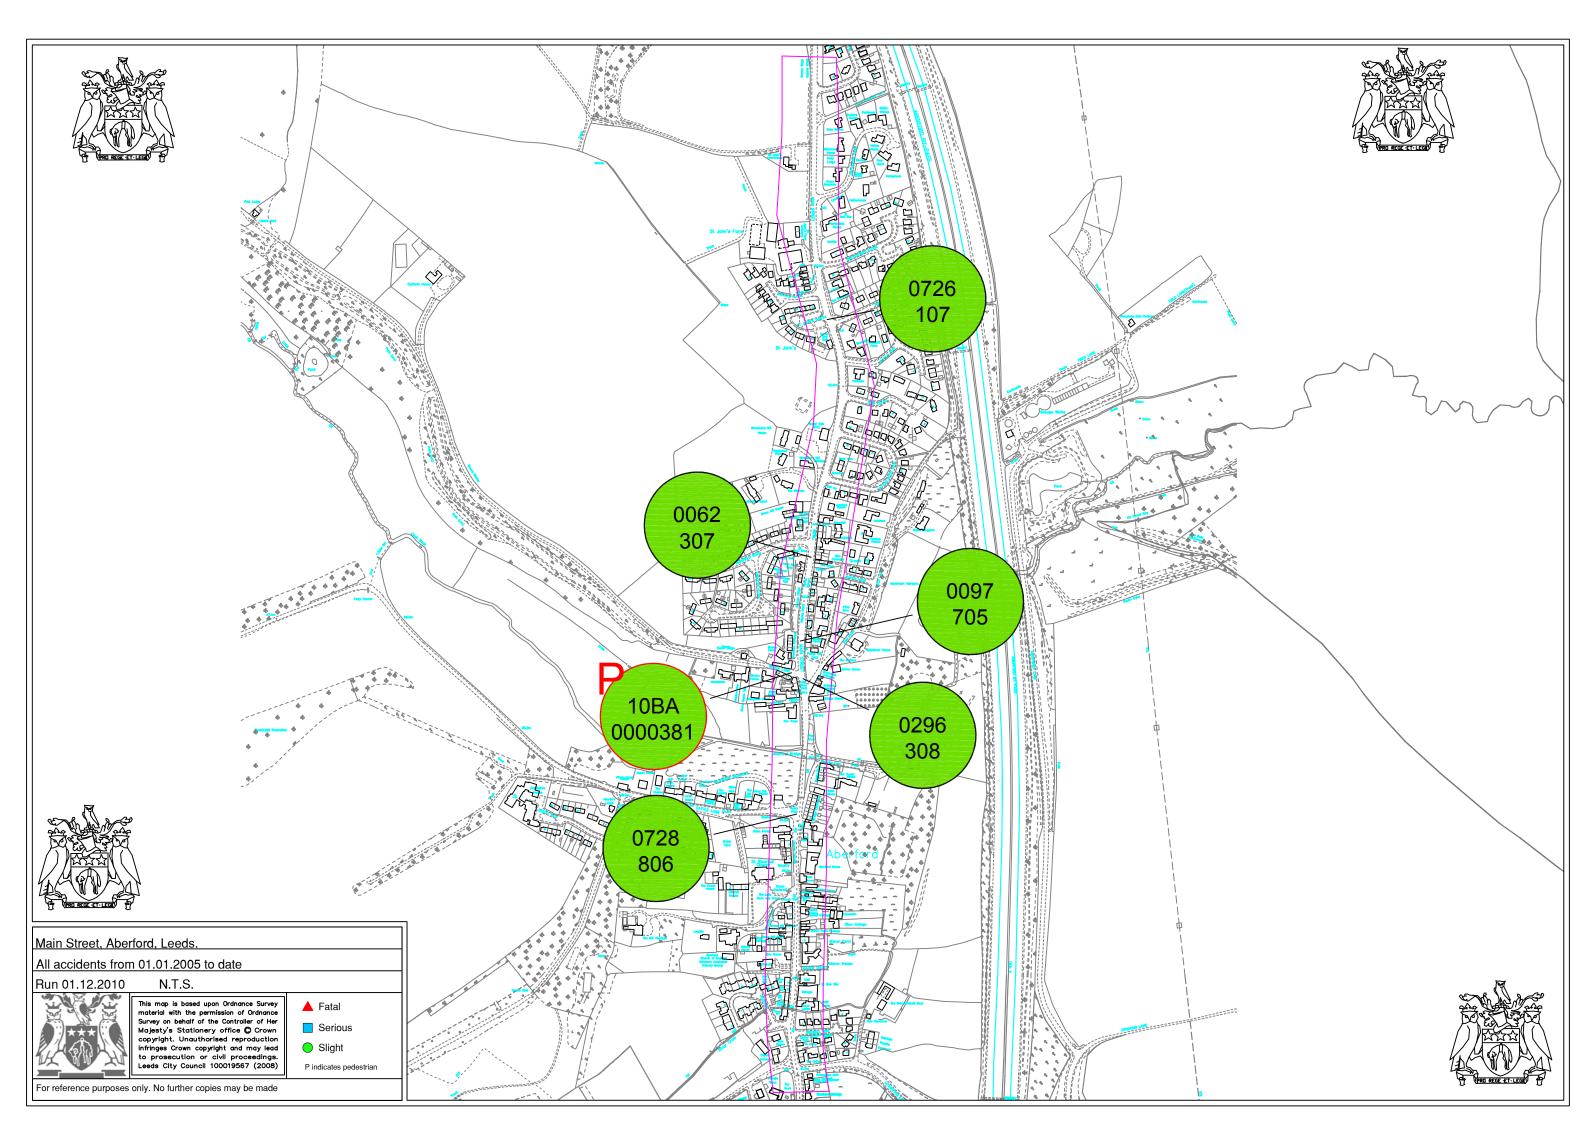

| T APPLIES BRAKE                                                       | ES HARD AND LOOSES CONTROL C                                                              | C/W V2 AND                               | ) FORCI                        | NG V2 INTO                               | ) V3    |                                       |          |              |                           |         |        |               |               |
|-----------------------------------------------------------------------|-------------------------------------------------------------------------------------------|------------------------------------------|--------------------------------|------------------------------------------|---------|---------------------------------------|----------|--------------|---------------------------|---------|--------|---------------|---------------|
| Vehicles                                                              |                                                                                           | Fron                                     | n To                           | Driver                                   |         | Breath Test                           | Cas      | ualties      |                           | Veh     | Sex    | Age           | Ped direction |
| 1 Car                                                                 | Going ahead other                                                                         | N                                        | N                              | Female                                   | 21      | Negative                              | 1        | Driver/Rider | SLIGHT                    | 1       | Female | 21            |               |
| 2 Car                                                                 | Going ahead other                                                                         | N                                        | N                              | Male                                     | 37      | Negative                              | 2        | Driver/Rider | SLIGHT                    | 2       | Male   | 37            |               |
| 3 Car                                                                 | Going ahead other                                                                         | N                                        | N                              | Female                                   | 58      | Negative                              |          |              |                           |         |        |               |               |
| Contributory Factors                                                  | _                                                                                         |                                          |                                |                                          |         |                                       |          |              |                           |         |        |               |               |
|                                                                       | LIGHT 17/08/2006 09:40 443337                                                             | /437242                                  | MAIN S                         | ГКЕЕТ АТ Л                               | UNCTIO  | ON WITH CATTL                         | E LANE,  | ABERFORD     |                           |         |        |               |               |
| EH 1 WAS BEING                                                        | DRIVEN ALONG CATTLE LANE AN                                                               | ID ONCE A                                | Г ТНЕ Ј                        | UNCTION W                                |         |                                       | Í        |              | N STREET IN THE           | DOING   | SO THE |               |               |
| EH 1 WAS BEING<br>RIVER HAS GONE                                      |                                                                                           | ID ONCE AT                               | T THE J                        | UNCTION W<br>RS                          |         | AIN STREET TUF                        | RNED RIG | GHT ONTO MAI | N STREET IN THE           |         |        |               |               |
| EH 1 WAS BEING<br>RIVER HAS GONE<br>Vehicles                          | DRIVEN ALONG CATTLE LANE AN<br>E INTO THE PATH OF VEH 2 AND A                             | ND ONCE AT<br>COLLISION<br>Fron          | T THE J<br>NOCCU<br>n To       | UNCTION W<br>RS<br><b>Driver</b>         | /ITH M/ | AIN STREET TUF                        | RNED RIG | GHT ONTO MAI |                           | DOING S | Sex    | Age           | Ped direction |
| EH 1 WAS BEING<br>RIVER HAS GONE<br>Vehicles<br>1 Agric Veh           | DRIVEN ALONG CATTLE LANE AN EINTO THE PATH OF VEH 2 AND A Turning right                   | ND ONCE AT<br>COLLISION<br>From<br>W     | T THE J<br>N OCCU<br>n To<br>S | UNCTION W<br>RS<br><b>Driver</b><br>Male | /ITH M  | AIN STREET TUF  Breath Test  Negative | RNED RIG | GHT ONTO MAI | N STREET IN THE<br>SLIGHT |         |        | <b>Age</b> 17 | Ped direction |
| EH 1 WAS BEING<br>PRIVER HAS GONE<br>Vehicles<br>1 Agric Veh<br>2 Car | DRIVEN ALONG CATTLE LANE AN EINTO THE PATH OF VEH 2 AND A Turning right Going ahead other | ND ONCE AT<br>COLLISION<br>Fron          | T THE J<br>NOCCU<br>n To       | UNCTION W<br>RS<br><b>Driver</b>         | /ITH M/ | AIN STREET TUF                        | RNED RIG | GHT ONTO MAI |                           |         | Sex    | 0             | Ped direction |
| TEH 1 WAS BEING PRIVER HAS GONE Vehicles  1 Agric Veh                 | DRIVEN ALONG CATTLE LANE AN EINTO THE PATH OF VEH 2 AND A Turning right Going ahead other | ND ONCE A<br>COLLISION<br>From<br>W<br>N | T THE J<br>N OCCU<br>n To<br>S | UNCTION W<br>RS<br><b>Driver</b><br>Male | /ITH M  | AIN STREET TUF  Breath Test  Negative | RNED RIG | GHT ONTO MAI |                           |         | Sex    | 0             | Ped direction |

VEHICLES 1, 2, 3 WERE WAITING A TEMPORARY TRAFIC LIGHTS. LIGHTS CHANGE TO GREEN AND VEH 1 SETS OFF BUT VEH 4 COMES THE OTHER WAY. VEH 1, 2 STOP BUT VEH 3 FAILS TO STOP IN TIME AND COLLIDES WITH REAR OF VEH 2

| DIOI DOI TEIL STITLES I | e erer ny riwe rive coeffice y | , , , , , , , , , | Li III OI | , LII 2 |    |                    |      |              |        |     |      |     |                  |
|-------------------------|--------------------------------|-------------------|-----------|---------|----|--------------------|------|--------------|--------|-----|------|-----|------------------|
| Vehicles                |                                | From              | To        | Driver  |    | <b>Breath Test</b> | Casu | alties       |        | Veh | Sex  | Age | Ped direction to |
| 1 Car                   | Wait go ahead, held up         | S                 | N         | Female  | 51 | Negative           | 1    | Driver/Rider | SLIGHT | 2   | Male | 69  |                  |
| 2 Car                   | Wait go ahead, held up         | S                 | N         | Male    | 69 | Negative           |      |              |        |     |      |     |                  |
| 3 Car                   | Wait go ahead, held up         | S                 | N         | Female  | 33 | Negative           |      |              |        |     |      |     |                  |
| 4 Car                   | Going ahead other              | N                 | S         | Male    | 56 | Negative           |      |              |        |     |      |     |                  |
| Contributory Factors    |                                |                   |           |         |    |                    |      |              |        |     |      |     |                  |
| T 11 ' 1                | 770 7711 1                     |                   |           |         |    |                    |      |              |        |     |      |     |                  |

Following too close V3 V.likely

<u>0726107</u> SLIGHT 24/08/2007 08:00 443383 /437987 MAIN STREET AT JUNCTION WITH ST JOHNS GARTH, ABERFORD, LEEDS

VEH 1 IS TRAVELLING ON MAIN STREET TOWARDS THE A64. VEH 2 WAS MOVING OFF FROM THE SIDE OF THE ROAD NEAR TO THE JUNCTION WITH ST JOHNS GARTH. DRIVER OF VEH 1 BELIEVED THAT VEH 2 WAS GOING STRAIGHT AHEAD AND AS THE ROAD WAS CLEAR STARTED TO OVERTAKE VEH 2. VEH 2 CONTINUED TO CROSS THE ROAD CAUSING VEH 1 TO TAKE EVASIVE ACTION WHICH LEFT THE ROAD ANDINJURYS WERE CAUSED

| Vehicles |                 | From | To | Driver |    | <b>Breath Test</b> | Casu | alties       |        | Veh | Sex  | Age | Ped direction to |
|----------|-----------------|------|----|--------|----|--------------------|------|--------------|--------|-----|------|-----|------------------|
| 1 Car    | Going ahead LHB | S    | N  | Male   | 21 | Not contacted      | 1    | Driver/Rider | SLIGHT | 1   | Male | 21  |                  |
| 2 Car    | Starting        | SW   | NE | Female | -1 | Not contacted      |      |              |        |     |      |     |                  |

**Contributory Factors** 

<u>0296308</u> SLIGHT 07/04/2008 17:20 443347 /437446 MAIN STREET JW FIELD LANE, ABERFORD, LEEDS

VEH 1 TRAVELS ON MAIN STREET TOWARDS ABERFORD. VEH 2 STOPS IN FRONT DUE TO VEHICLE COMING OVER HILL IN OPPOSITE DIRECTION. VEH 2 HAS TO STOP DUE TO PARKED VEHICLES VEH 1 IS UNABLE TO STOP IN TIME AND COLLIDES WITH REAR OF VEH 2

| Vehicles             |                        | From | To        | Driver        |    | <b>Breath Test</b> |    | Casualties  |        | Veh | Sex    | Age | Ped direction to |
|----------------------|------------------------|------|-----------|---------------|----|--------------------|----|-------------|--------|-----|--------|-----|------------------|
| 1 Car                | Going ahead other      | N    | S         | Male          | 40 | Negative           |    | 1 Passenger | SLIGHT | 2   | Female | 5   |                  |
| 2 Car                | Wait go ahead, held up | N    | S         | Male          | 73 | Negative           |    |             |        |     |        |     |                  |
| Contributory Factors |                        |      |           |               |    |                    |    |             |        |     |        |     |                  |
| Following too close  | V1 Possible            | Stat | ionary or | parked vehicl | le |                    | V1 | V.likely    |        |     |        |     |                  |

10BA0000381 SLIGHT 17/01/2010 14:45 443329 /437455 BECCA LANE AT JUNCTION WITH MAIN STREET, ABERFORD, LEEDS

PEDESTRIAN WALKING ALONG BECCA LANE AWAY FROM MAIN STREET. VEH 1 BEING DRIVEN ALONG BECCA LANE ALSO AWAY FROM MAIN STREET AND APPROACHING PEDESTRIAN WHO IS STOOD TO THE NEARSIDE OF THE ROAD. VEH 1 COLLIDES WITH PEDESTRIAN.

| Vehicles |                   | Fron |   | Driver     |    | Breath Test   |   | ualties    |        | Veh | Sex    | Age | Ped direction to |
|----------|-------------------|------|---|------------|----|---------------|---|------------|--------|-----|--------|-----|------------------|
| 1 Car    | Going ahead other | E    | W | Not traced | -1 | Not contacted | 1 | Pedestrian | SLIGHT | 1   | Female | 16  | Standing still   |